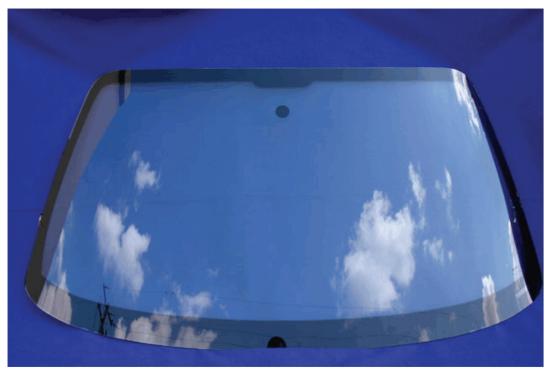

## **GT Series 1 - SPECIAL RELEASE!**

Race Windshields - New "Blems" - to fit Porsche 996 GT3's

In a \*limited supply\* we are offering windshields to fit 996 Porsches.

These windshields failed to meet our specifications for the heaters. The windshields are guaranteed to fit. These windshields are DOT approved although we recommend you use them while you are testing and not racing. The glass is tinted without shading and includes the mirror mount. Windshields are delivered individually boxed. Actual weight: 25lbs. Shipping weight: 33lbs.