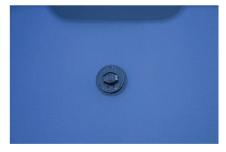

## **GT Series 1 - SPECIAL RELEASE!**

Race Windshields - New "Blems" - to fit Porsche 996 GT3's

In a \*limited supply\* we are offering windshields to fit 996 Porsches.

These windshields failed to meet our specifications for the heaters. The windshields are guaranteed to fit. These windshields are DOT approved although we recommend you use them while you are testing and not racing. The glass is tinted without shading and includes the mirror mount. Windshields are delivered individually boxed. Actual weight: 25lbs. Shipping weight: 33lbs.